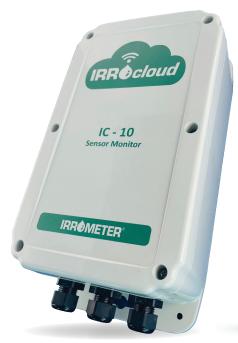

## **IC-10 SENSOR OPTIONS**

- WATERMARK Sensors
- IRROMETER RSU-V
- Soil Temperature Sensor
- Adjustable Pressure Switch
- Air Temperature Station
- Rain Gauge

**F**€ IC certified

## **IC-10 MONITOR FEATURES**

LTE-M Cellular Direct to Cloud: No other device needed

2+Years Battery Life: Standard "C" Batteries

Simple Set Up: No configuration or calibration

Install Anywhere: No height or solar requirement

Frost Alerts: Sent via Text Message