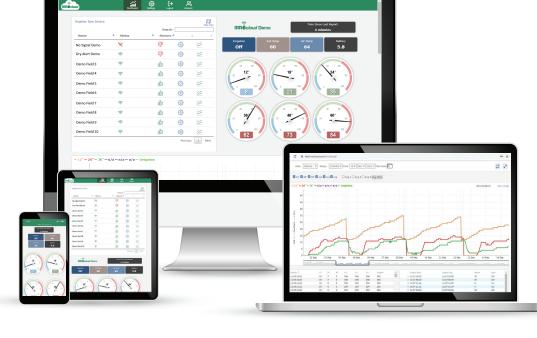

## **DATA PLATFORM FEATURES**

**View or download:** Sensor data in real-time from any mobile device or computer. API integration available.

**Quick view dashboard:** Provides device and sensor status, location map, and adjustable threshold gauge panel.

**Graphing suite:** For detailed analysis of soil moisture, irrigation events, rainfall, soil/air temperatures, and device diagnostic data.